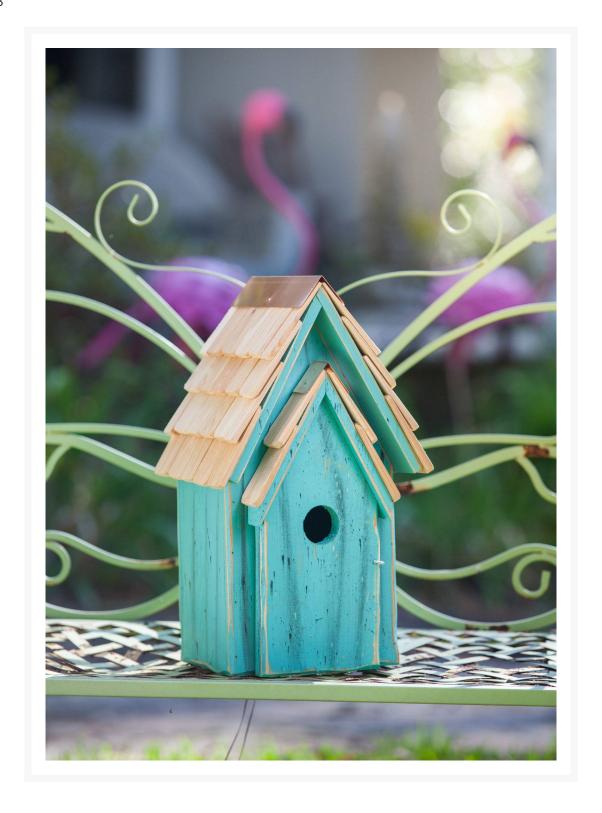

## Heartwood Bluebird Brights Birdhouse

HTW-263

Birds can distinguish colors even better than humans, and one of the best ways to attract birds into your outdoor space is through radiant things like those of Bluebird Brights – Heartwood's ever popular Bluebird Manor refreshed in a range of sunny hues. Beautifully simple design includes stylish cypress-shingled roof, a back hook for easy hanging and a front door that makes cleaning a breeze. A brighter future for you and your birds!

- Cypress construction
- Hanging hook on back
- Available in several color options
- Handcrafted in the USA
- 7.5" x 9" x 15"; 4.75 lbs
- 1. Hole Size: 1.5"