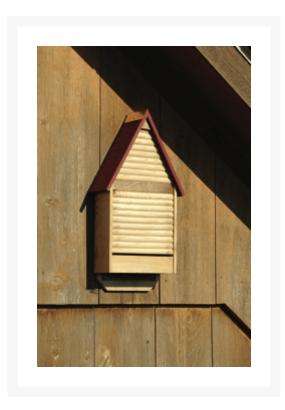

## Heartwood Bat Lodge Bat House

HTW-094

This classic bat house is the perfect addition to any home or garden of your choice. The double cavity with climbing mesh for easy access and hanging makes this waterproof home cozy and comfy. CDX backing and attached hanging hook makes it easy for you. Made from select cypress with natural cypress stain. This bat house is one you are sure to enjoy in the years to come. 4x12x22 Available in redwood roof and green roof Handcrafted in USA from renewable, FSC certified wood.

- Available in 2 roof colors
- Cypress construction
- Double cavity
- Climbing mesh
- Handcrafted in the USA
- 4 x 12 x 22 in