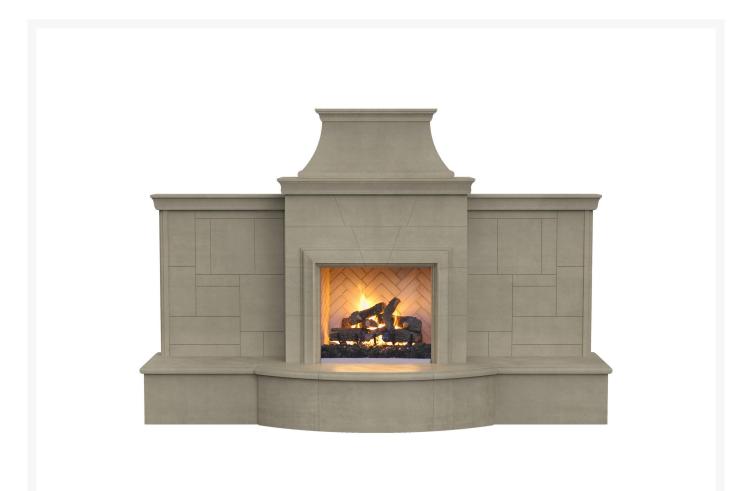

## Grand Petite Cordova Fireplace

CGP-865/165

The Grand Petite Cordova Fireplace will be a striking addition to your outdoor living space. This elegant fireplace is well designed and will bring warmth to you and your family while extending the seasons.

- Includes fireplace body, bull nose hearth, chimney, firebox, 2 walls, 4 herringbone firebox liners; Logs sold separately
- Natural gas or propane burner sold separately (CGP-Burners)
- Choose from vented or vent-free
- Glass-fiber reinforced concrete construction
- Dimensions: 127"L x 36"W x 84"H; 1400 lbs; 12 pieces
- Made in the United States