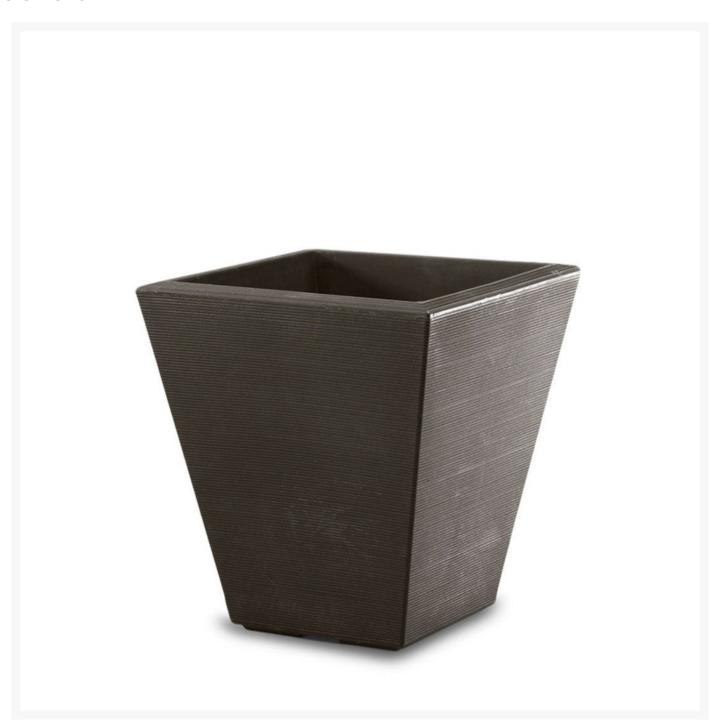

## Gramercy Square Planter 20" Tall

CRGN-A3425

Keep your outdoor and indoor spaces looking in-style with the versatile Gramercy pots. The textured line design, low bowl silhouette, and neutral colors make this contemporary planter stand out. Get creative with a succulent garden, traditional display of flowers and fillers, or a deep green snake plant. Grouped together in

multiple sizes or spread out on your patio or entrance, easily add greenery to your spaces with the Gramercy planters.

- Price is listed per item; minimum order quantity of two
- Lightweight
- Weather-resistant
- Anti-shock and crack-proof molded resin
- Multiple color choices available
- Total Dimensions: 20.1L x 20.1W x 20.3H inches; 15.4 lbs
- Interior Dimensions: 17.4L x 17.4W x 13.6H inches
- Base Dimensions: 12L x 12W inches