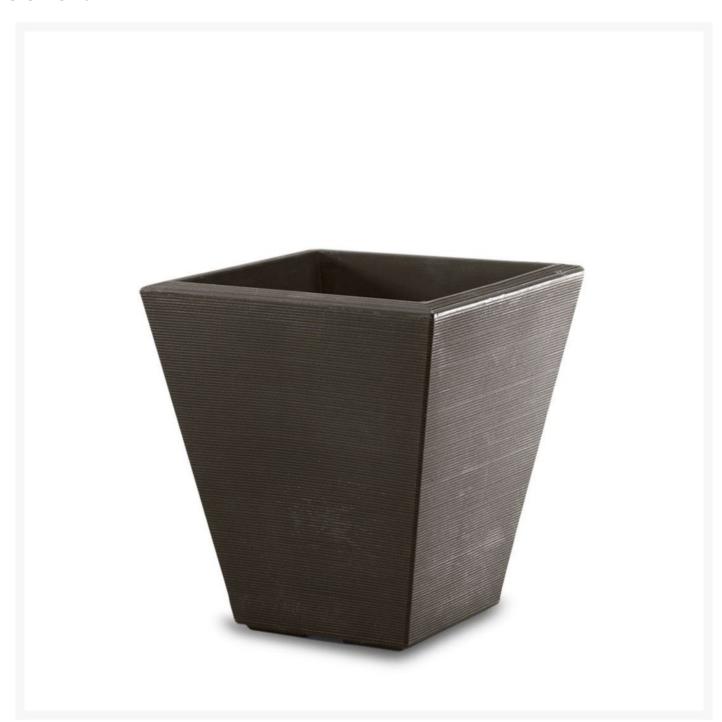

## Gramercy Square Planter 16" Tall

CRGN-A3416

Keep your outdoor and indoor spaces looking in-style with the versatile Gramercy pots. The textured line design, low bowl silhouette, and neutral colors make this contemporary planter stand out. Get creative with a succulent garden, traditional display of flowers and fillers, or a deep green snake plant. Grouped together in

multiple sizes or spread out on your patio or entrance, easily add greenery to your spaces with the Gramercy planters.

- Price is listed per item; minimum order quantity of two
- Lightweight
- Weather-resistant
- Anti-shock and crack-proof molded resin
- Multiple color choices available
- Total Dimensions: 15.7L x 15.7W x 16.1H inches; 7.7 lbs
- Interior Dimensions: 13.4L x 13.4W x 9.8H inches
- Base Dimensions: 9.6L x 9.6W inches