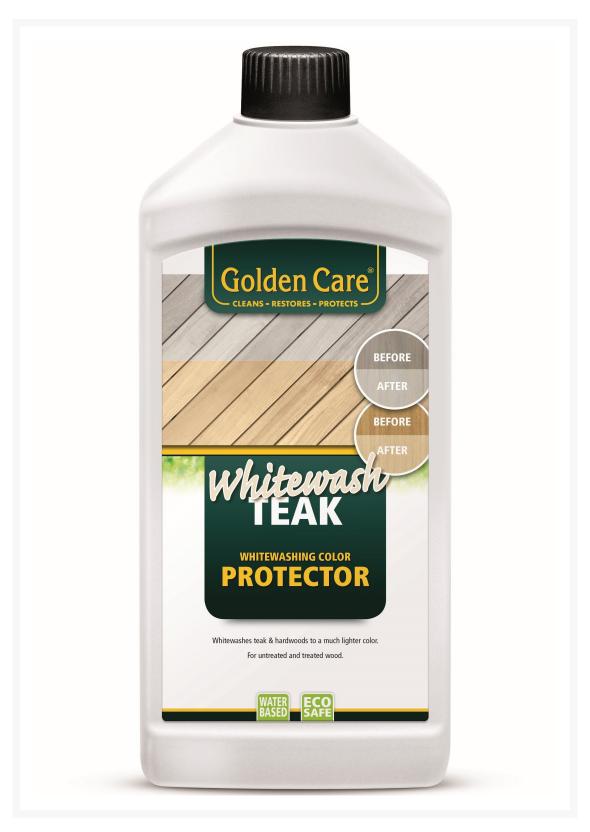

## Golden Care Teak Whitener - 1 Liter

WQS-KVRS-GT110

The Whitener also protects the wood against moisture and adhesion of dirt and prevents mildew growth. Golden Care Teak Whitener also slows down the weathering process. After ageing, your teak will weather to a natural white, silver grey instead of turning dark grey or green.

- Usually ships in 24-48 hours
- Water-based Teak Whitener gives weathered teak an exclusive white, silver grey look
- Protects teak against moisture and adhesion of dirt