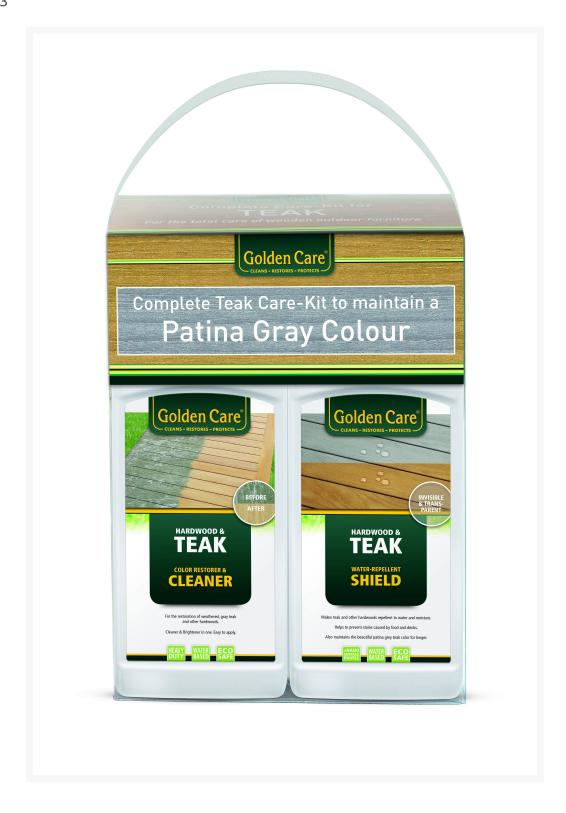

## Golden Care Teak Cleaner and Shield Bundle

KVRS-GT113

Our Teak Cleaner is the best way of removing dirt, oil, and age darkening from teak and other high grade all-weather woods. After cleaning your furniture with Teak Cleaner, you can then treat it with Teak Protector (sold separately) if you want to bring back the dark golden-reddish color of new wood. Protector should never be used until all oils and stains have been removed with Cleaner.

## Wood Protector

This is a one liter bottle of Teak Protector, which is the best way of maintaining the original reddish tint and luster of new teak, Brazilian Cherry, and other high grade all-weather woods. You should always clean your furniture with Teak Cleaner (sold separately) before applying Protector, in order to remove oil, stains, and discolorations from your wood. Teak Cleaner will remove most stains, oils and discolorations, and lighten the wood considerably.

- Water-based, 100% Biodegradable, safe, non-hazardous, no VOCs
- Sponge or cloth applicators included
- 1 Liter per bottle; 2 bottles