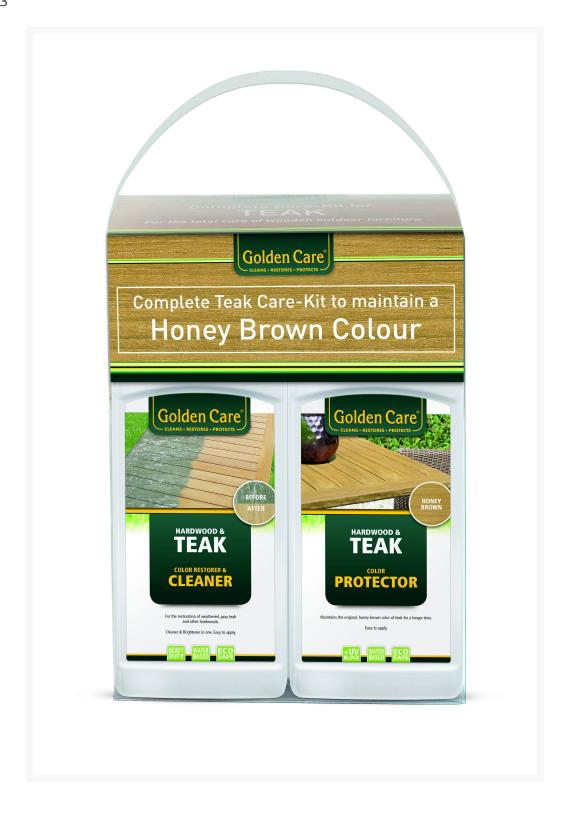

## Golden Care Teak Cleaner and Protector Bundle

KVRS-GT103

Our Teak Cleaner is the best way of removing dirt, oil, and age darkening from teak, Brazilian Cherry, and other high grade all-weather woods. After cleaning your furniture with Teak Cleaner, you can then treat it with Teak Protector (sold separately) if you want to bring back the dark golden-reddish color of new wood. Protector should never be used until all oils and stains have been removed with Cleaner.

## Wood Protector

This is a one liter bottle of Teak Protector, which is the best way of maintaining the original reddish tint and luster of new teak, Brazilian Cherry, and other high grade all-weather woods. You should always clean your furniture with Teak Cleaner (sold separately) before applying Protector, in order to remove oil, stains, and discolorations from your wood. Teak Cleaner will remove most stains, oils and discolorations, and lighten the wood considerably.