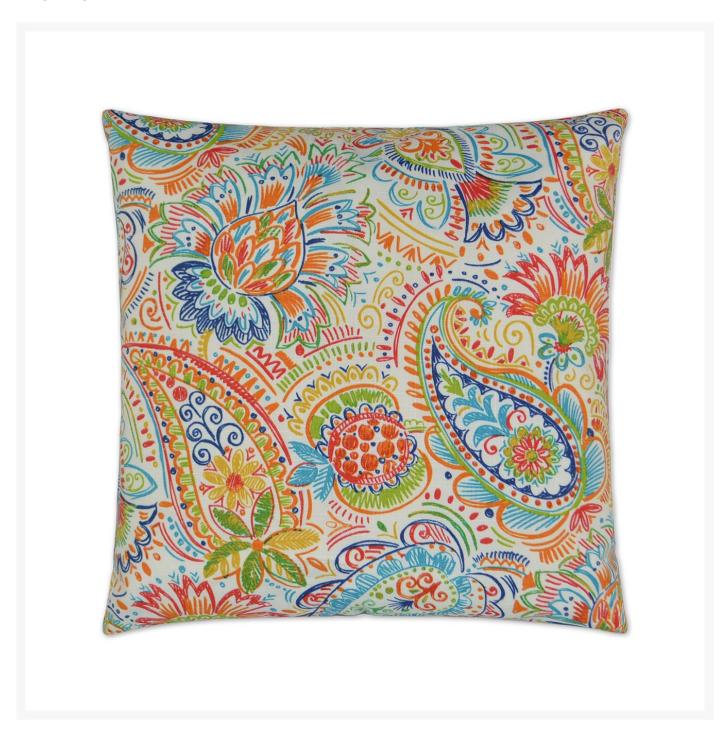

## Gilford Festiv Outdoor Pillow 22x22

DVK-OD-215-F

Use the youthful color palette & pattern of this paisley print of the Gilford pillow to breathe some life and energy into your décor. The hand drawn sketching style delightfully artistic and playful. Gilford may come in these colorways: Baltic and Festiv. Gilford may also available as a lumbar pillow.