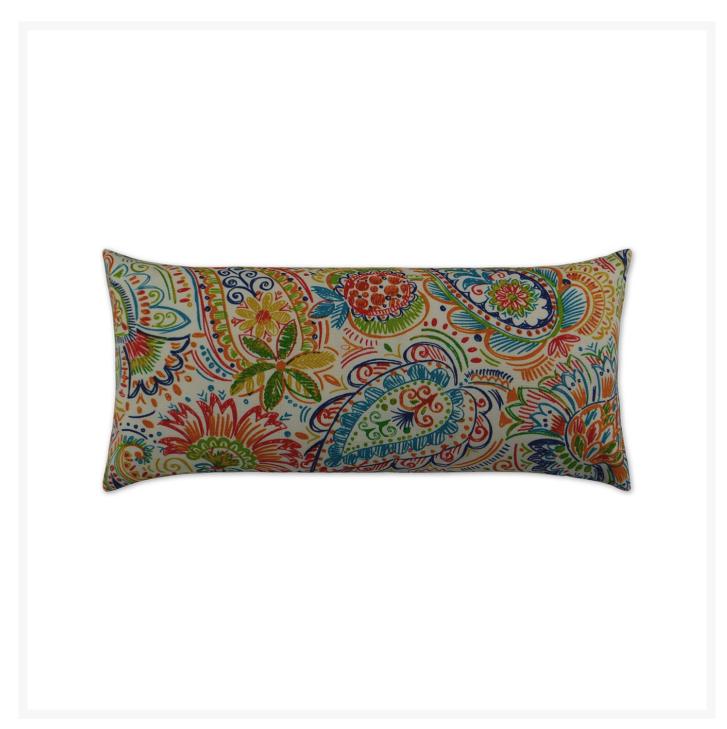

## Gilford Festiv Lumbar Outdoor Pillow 24x12

DVK-OD-216-F

Use the youthful color palette & pattern of this paisley print of the Gilford Lumbar pillow to breathe some life and energy into your décor. The hand drawn sketching style delightfully artistic and playful. Gilford may come