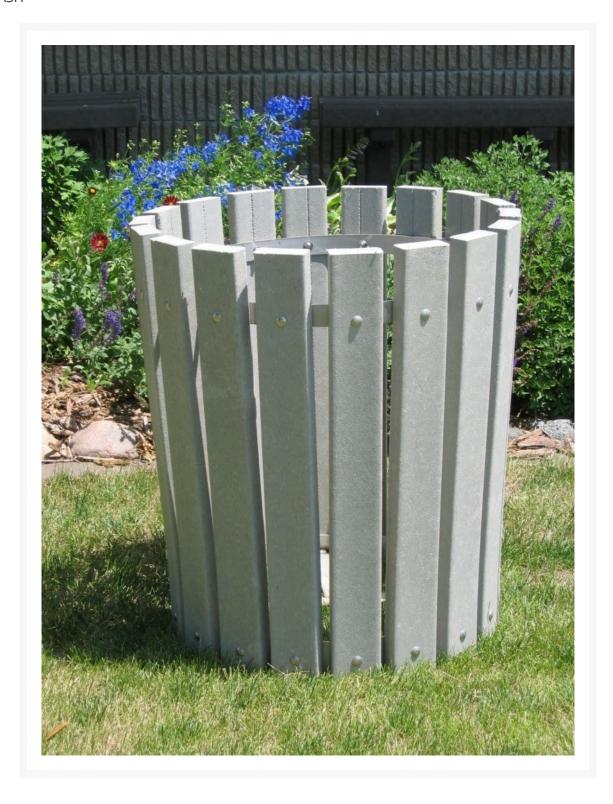

## Frontera Recycled Plastic Trash Receptacle

**REC-TRASH** 

Recycled plastic trash receptacles are the perfect outdoor accessory for museums, corporate grounds, parks, golf courses, hotels, resorts, fine homes, and more. The solid construction is made to withstand hard use and provides a high-quality, cost-effective alternative to wood or concrete.

- Includes: Durable recycled plastic trash receptacle only; liner (REC-32L) and top (REC-32D) sold separately
- 50-year Limited Warranty
- Guaranteed not to rot, warp, or split
- Available in Gray, Brown, Green, or Cedar
- Dimensions: 27.5" top diameter; 24.5" bottom diameter; 29"H; 95 lbs
- Commercial-Grade construction
- Made in the USA