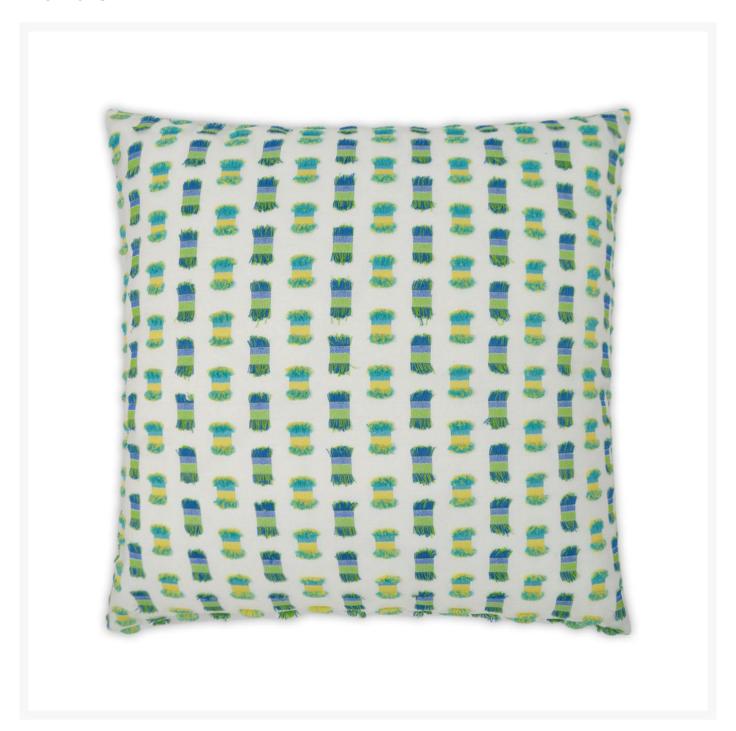

## Fifi Green Outdoor Pillow 22x22

DVK-OD-281-G

Fifi in Green features a frilly cut thread embroidered design. This playful pillow is perfect for adding some texture variation to your home. Fifi has the same fabric on front and back. It is available in two colorways: Green and Indigo. Fifi is also available as lumbar pillow.