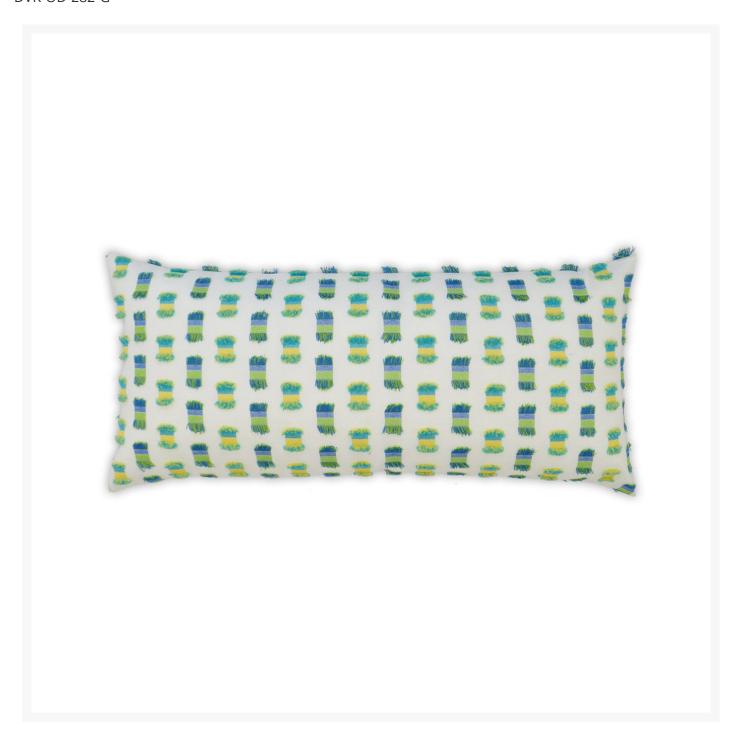

## Fifi Green Lumbar Outdoor Pillow 24x12

DVK-OD-282-G

Fifi in Green features a frilly cut thread embroidered design. This playful pillow is perfect for adding some new texture to your home. Fifi has the same fabric on front and back. It is available in two colorways: Green

and Indigo. Fifi is also available as square pillow.

- These fashionable outdoor accent pillows are the perfect way to update the look of your patio furniture
- Polyester Angel Hair Down Alternative insert
- Only the highest quality materials for durability, longevity, and comfort
- High abrasion and pill-resistant
- Quick Dry
- Stain and liquid resistant
- Ultraviolet & fade resistant
- Mildew, mold & rot resistant
- Resists Dry & Wet Crocking
- Made in the USA
- Note: These pillows are made to order and cannot be cancelled, refunded, or returned