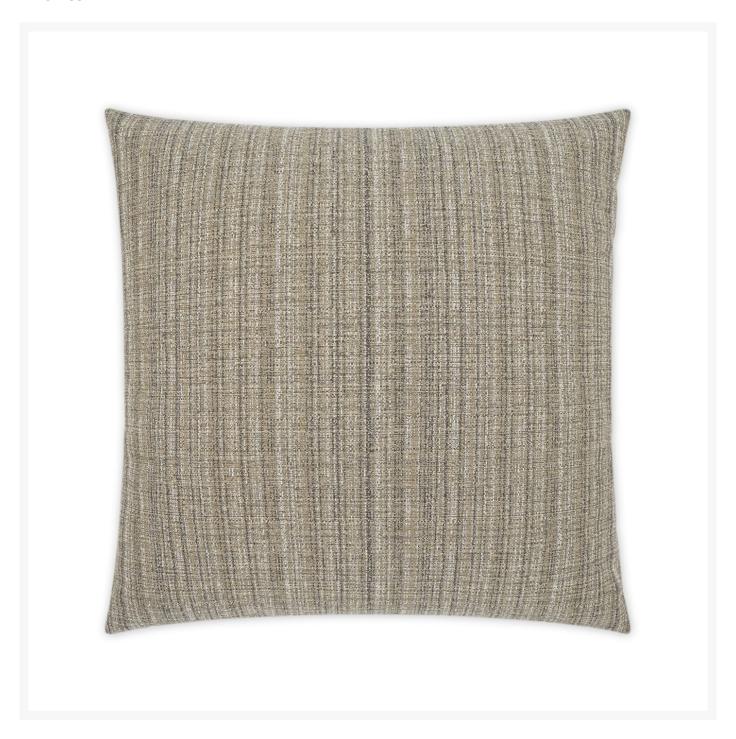

## Fiddledidee Linen Outdoor Pillow 22x22

DVK-OD-332-L

This premium, lightly striped pillow is great for pairing with your accent pillows. It has the same fabric back to back.

- These fashionable outdoor accent pillows are the perfect way to update the look of your patio furniture
- Polyester Angel Hair Down Alternative insert
- Only the highest quality materials for durability, longevity, and comfort
- High abrasion and pill-resistant
- Quick Dry
- Stain and liquid resistant
- Ultraviolet & fade resistant
- Mildew, mold & rot resistant
- Resists Dry & Wet Crocking
- Made in the USA
- Note: These pillows are made to order and cannot be cancelled, refunded, or returned