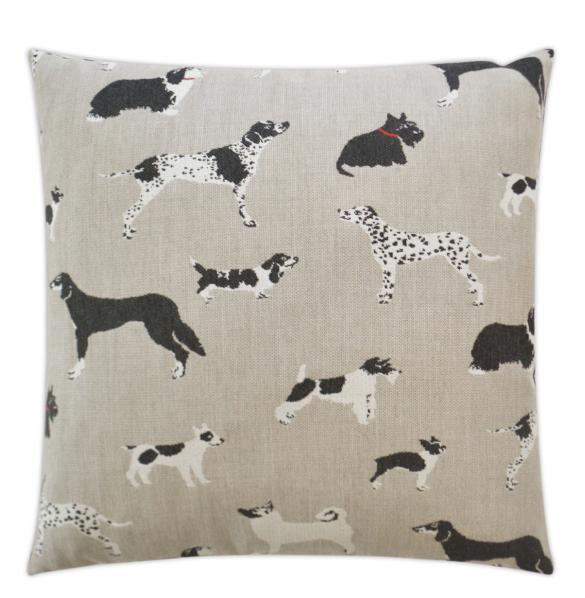

## Fetch Outdoor Pillow 22x22

DVK-OD-256

Fetch features an adorable little dog print pattern. This cute pillow is great for dog lovers who want to express their affection for these furry friends. Fetch comes with a solid charcoal colored back fabric.