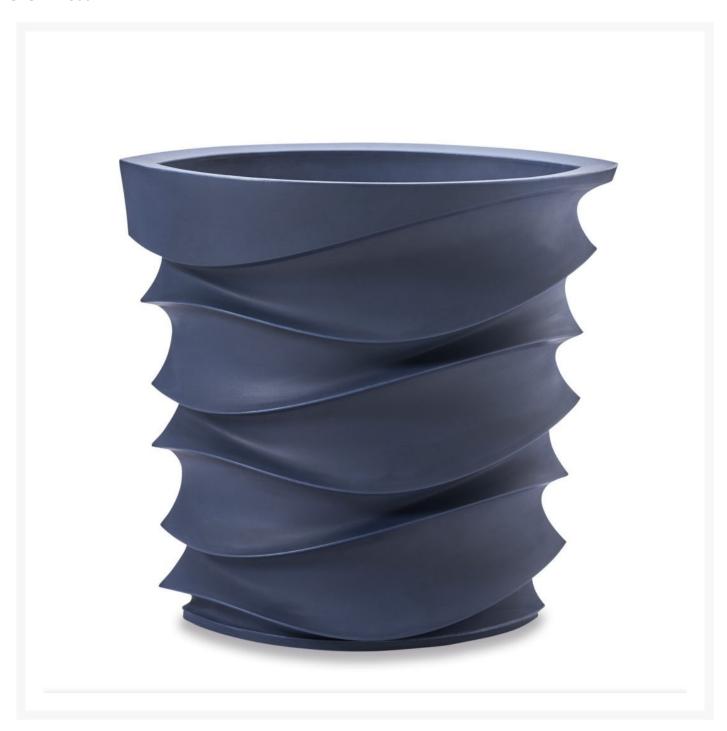

## Eye Am Planter 26" Tall

CRGN-A7866

Our iconic modern planter will catch everyone's eye. The Eye Am is a designer's dream for creating symmetrical plantings and a plant collector's dream for showing off their specimen plants. Liven up a stoic room with the subtle hint of movement as light plays off the silhouette of this unique flower pot.

- Price is listed per item; minimum order quantity of two
- Lightweight
- Weather-resistant
- Anti-shock and crack-proof molded resin
- Multiple color choices available
- Total Dimensions: 24.8L x 24.8H inches; 13.2 lbs
- Interior Dimensions: 21.9L x 22.8H inches
- Base Dimensions: 21L inches