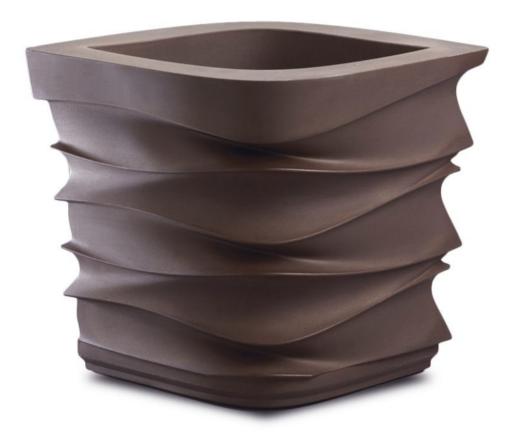

## Eye Ain't Planter 19" Tall

CRGN-A7966

Our iconic modern planter will catch everyone's eye. The Eye Ain't is a designer's dream for creating symmetrical plantings and a plant collector's dream for showing off their specimen plants. Liven up a stoic room with the subtle hint of movement as light plays off the silhouette of this unique plant pot.

- Price is listed per item; minimum order quantity of two
- Lightweight
- Weather-resistant
- Anti-shock and crack-proof molded resin
- Multiple color choices available
- Total Dimensions: 26.3L x18.7H inches; 9.9 lbs
- Interior Dimensions: 13.6L x 17.09H inches
- Base Dimensions: 21.9L inches