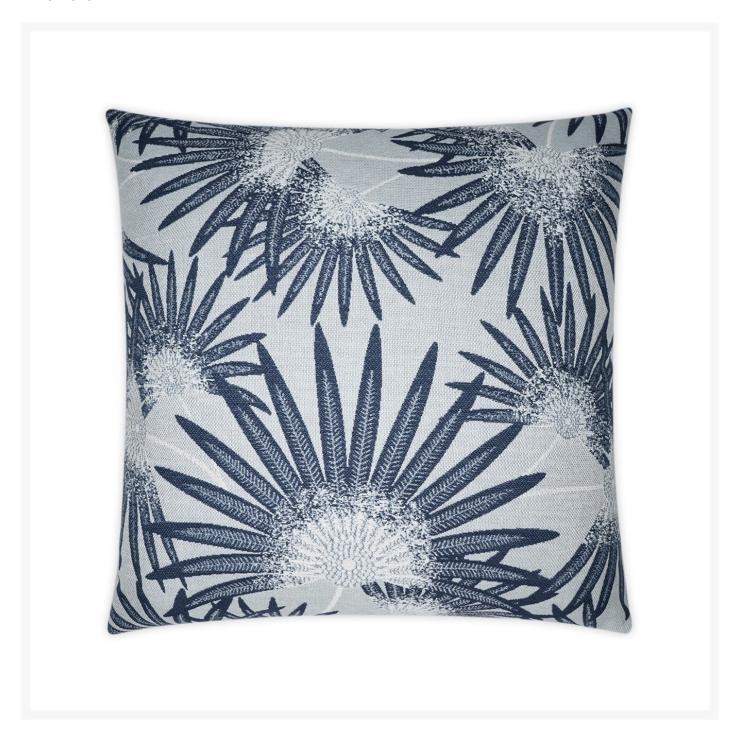

## Etta Harbor Outdoor Pillow 22x22

DVK-OD-375-H

This floral pillow is a great for pairing with your outdoor seating. It offers the same fabric on both sides.

• These fashionable outdoor accent pillows are the perfect way to update the look of your patio furniture