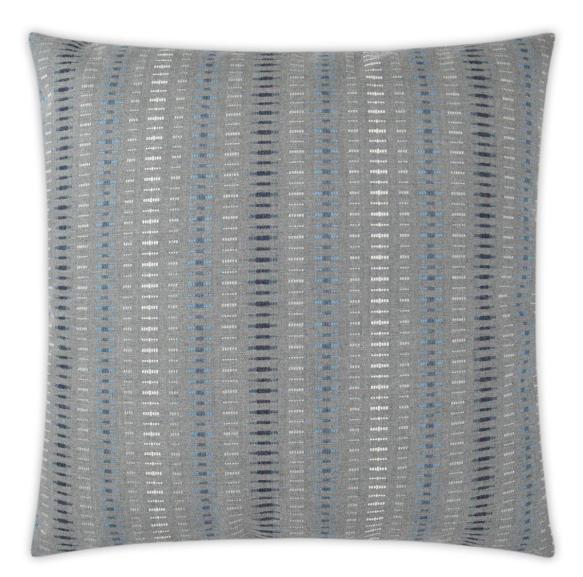

## Esti Bluestone Outdoor Pillow 22x22

DVK-OD-265-B

This Esti Pillow features a subtle and simple dashed pattern. This pillow has the same fabric on front and back. It may also be available as a lumbar pillow and come in these colorways: Bluestone, Citronelle, and Sand.