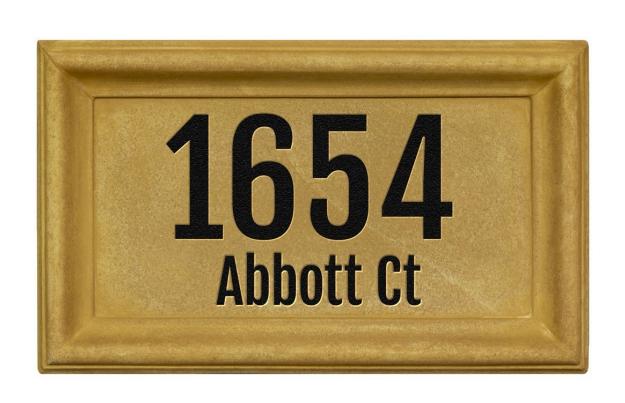

## Engraved Rectangle Cast Concrete Address Plaque

QUA-CCAB-REC

Engraved rectangle cast concrete address block is made of cast stone and has deeply etched numbers and letters. Lightweight and extremely durable, this high quality address block is ready for installation in your brick or stone wall. Mounting bolts are available for an additional charge.

- Elegant way to display your home address
- Perfect for brick or stone block homes
- Engraved cast stone block has deeply etched numbers (up to six) and letters
- Add a line beneath your street number (optional) with your street name, family name, or other welcoming phrase
- Lightweight yet extremely durable
- Mounting bolts available (sold separately)
- Multiple finishes available