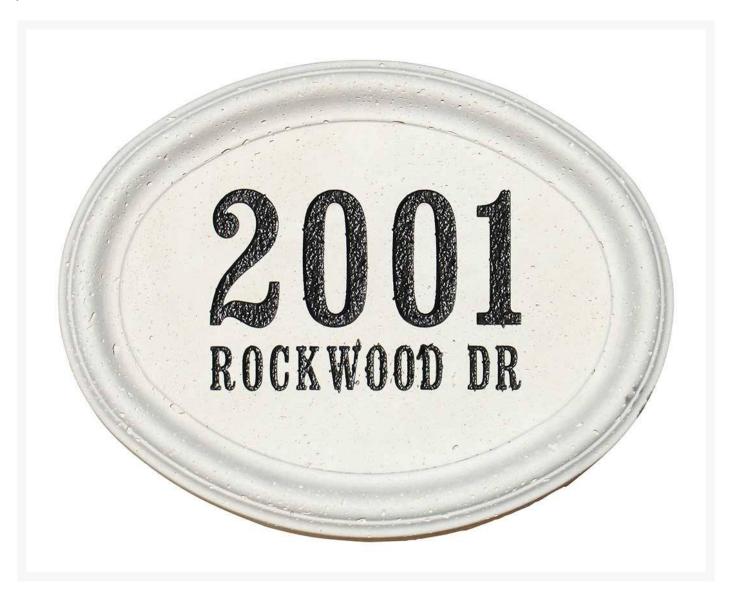

## Engraved Oval Cast Concrete Address Plaque

QUA-CCAB-OVL

Engraved oval cast concrete address block is made of cast stone and has deeply etched numbers and letters. Lightweight and extremely durable, this high quality address block is ready for installation in your brick or stone wall. Mounting bolts are available for an additional charge.

- Elegant way to display your home address
- Perfect for brick or stone block homes
- Engraved cast stone block has deeply etched numbers (up to six) and letters
- Add a line beneath your street number (optional) with your street name, family name, or other

## welcoming phrase

- Lightweight yet extremely durable
- Mounting bolts available (sold separately)
- Multiple finishes available
- Dimensions: 17.5W x 13.5L x 2.5D inches