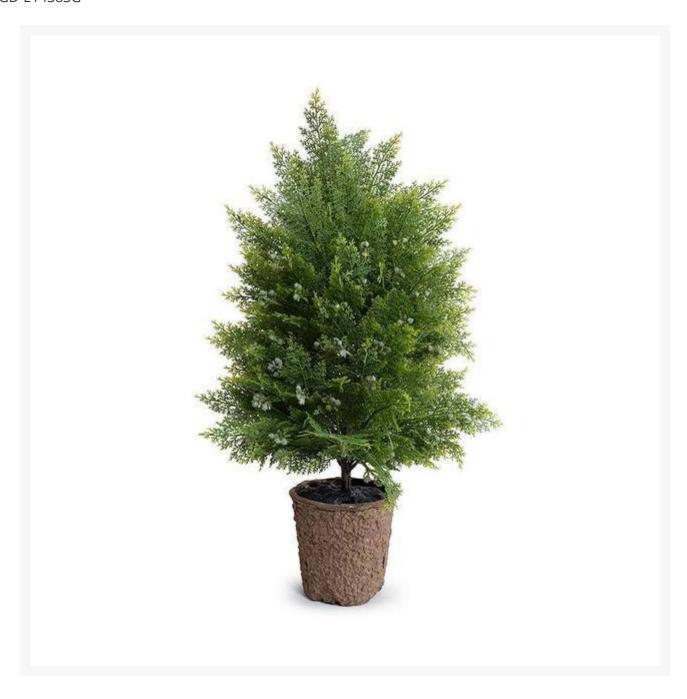

## Enduraleaf Small 30 Inch Arborvitae Shrub

NGD-E1438SG

Our 30" Enduraleaf® Arborvitae small bush is a realistic option for challenging outdoor spaces. Features dense green foliage with spring green tips and green berries. This plant adds to our outdoor options, giving you flexibility in your landscape. Offers all the beauty of the real thing, but without the maintenance. The

bush measures 24 inches high from the top of the pot to the top of shrub.