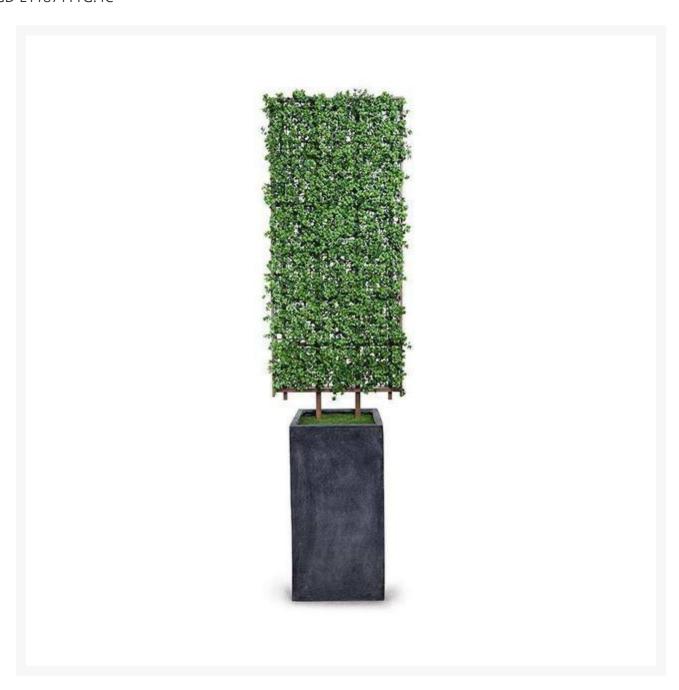

## Enduraleaf Pachysandra Trellis in Column Pot

NGD-E11871TTG.4C

Designed for indoor or outdoor use, a realistic garden trellis with Enduraleaf Pachysandra greenery is mounted in a large column pot, topped with faux grass. The wood trellis is made of pressure treated wood with maple stain, and covered on the front with lifelike Enduraleaf reproduction Pachysandra greenery. Note,

Boxwood is on FRONT of trellis only, wood trellis shows on back.