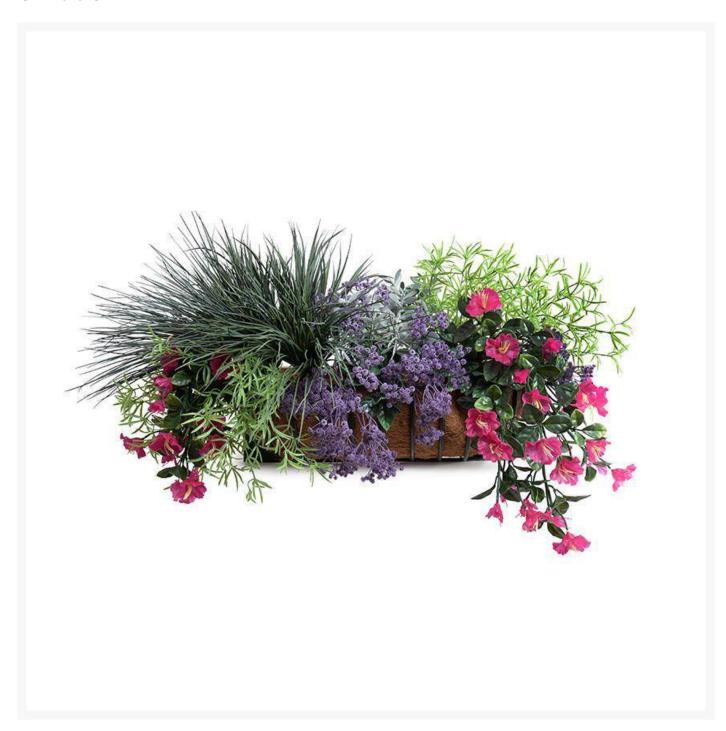

## Enduraleaf Hayrack Mixed Planter

NGD-E1610AS

This creative assembly of permanent components is all made of UV-resistant material. The bright, colorful planting includes Petunia, Gypsophilia, Herb grass, Succulents and Grasses, planted in a natural coco-fiber liner which inserts into a 30" hayrack. The quality hayrack is made of hand-forged steel, dipped in plastic

coating to prevent rust, and can be hung on railings, or mounted under a window. (Hardware not included).