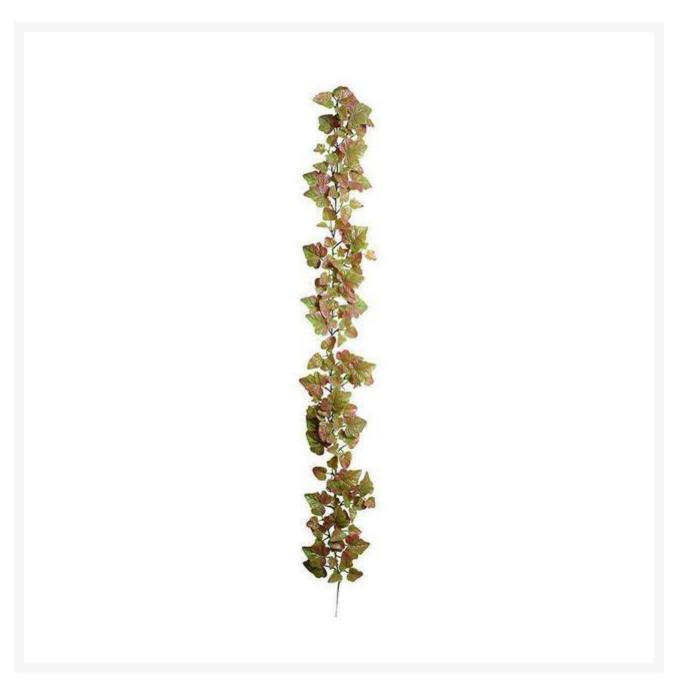

## Enduraleaf 6 Foot Ivy Vine/Garland - Red-Green

NGD-E310RG

The Ivy Vine/Garland has a long, slim design that provides character and color to any space. Each 6 foot length has rust-green leaves in varied sizes, large to small. This colorful vine is wired for easy shaping, or can be cut to insert into outdoor mixed planters and arrangements for a dash of color.