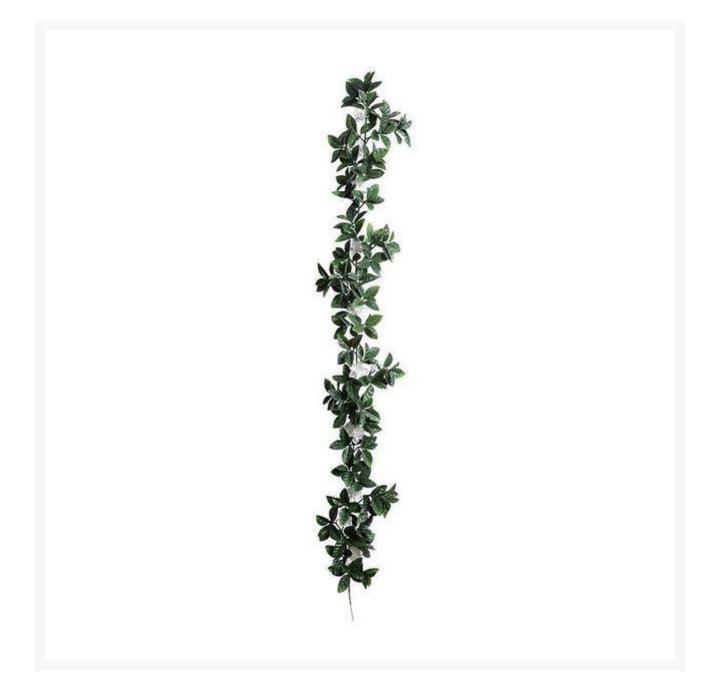

## Enduraleaf 6 Foot Gardenia Vine/Garland

NGD-E308GW

The 6 foot long Gardenia Vine Garland has glossy serrated leaves and bright white flowers. The foliage and flowers are Enduraleaf material, UV stable for years of outdoor use. The supporting wired garland is strong, but easy to shape as desired.