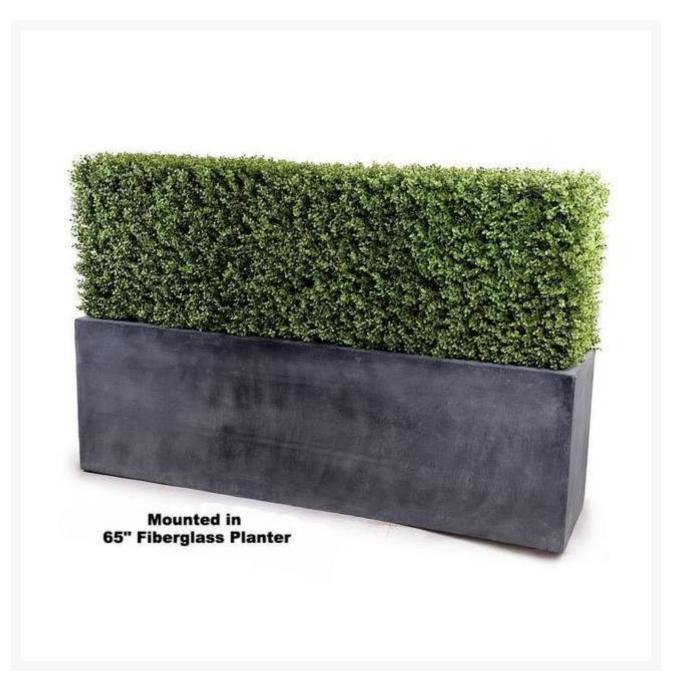

## Enduraleaf 62 Inch Boxwood Hedge with Planter

NGD-E814.55B

Especially versatile for weddings and events, this hedge is covered on 4 sides and top with faux Boxwood, now mounted on galvanized steel base, which drops into our 65" long planter, made of sturdy Fiberglass for outdoors. Boxwood foliage is made of Enduraleaf LDPE (Low-density polyethylene), engineered to last longer

in full sun and weather exposure.

- High-quality alternatives to live, potted plants
- Using only the finest materials available, each plant emulates the beauty of the natural world without the need for upkeep, maintenance, or replacement.
- Dimensions: 65L x 14W x 42H inches
- 5 year limited warranty
- Made to order; this item is not returnable