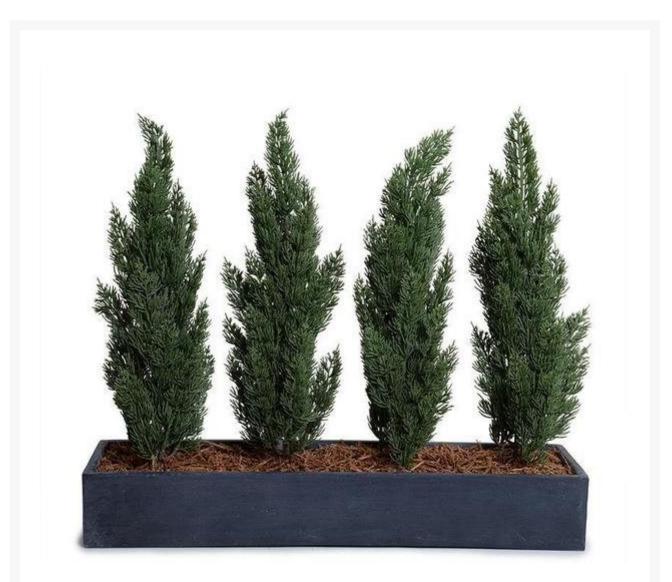

## Enduraleaf 30 Inch Italian Cypress in Fiberglass Trough

NGD-E1902GR

The tabletop centerpiece features four tiny Italian Cypress plants in a rectangular fiberglass planter. This quality and lifelike fixture can be placed indoors or outdoors.

- High-quality alternatives to live, potted plants
- Using only the finest materials available, each plant emulates the beauty of the natural world without the need for upkeep, maintenance, or replacement.
- Dimensions: 30L x 7W x 23H inches
- 5 year warranty
- Made to order; this item is not returnable