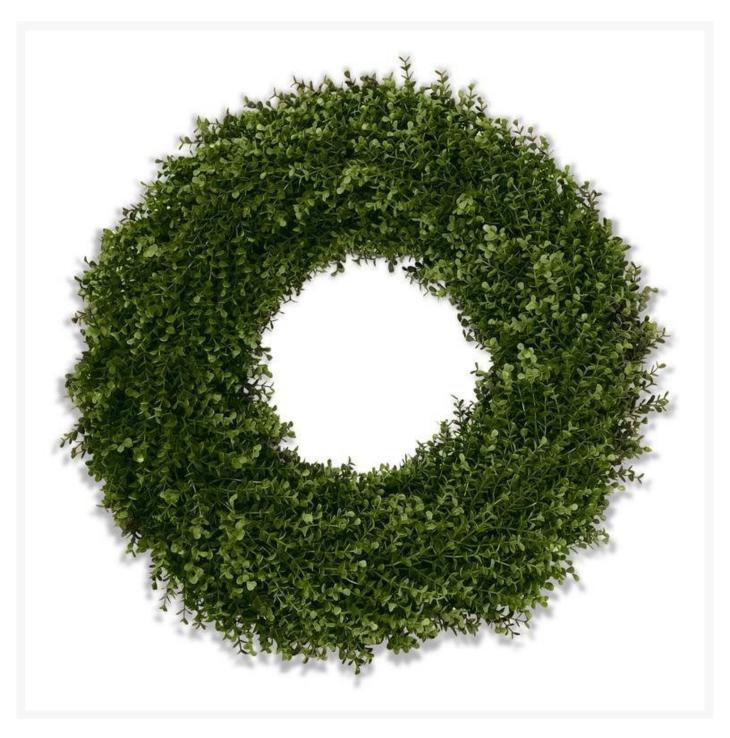

## Enduraleaf 26 Inch Boxwood Doublesided Wreath

NGD-E826GR

This classic boxwood wreath is designed for year-round use. It has Enduraleaf® Boxwood all around, making

it ideal for glass doors and windows. Since the boxwood is UV rated, use outdoors on fences and gates. Add any floral accents to this perfect greenery wreath.