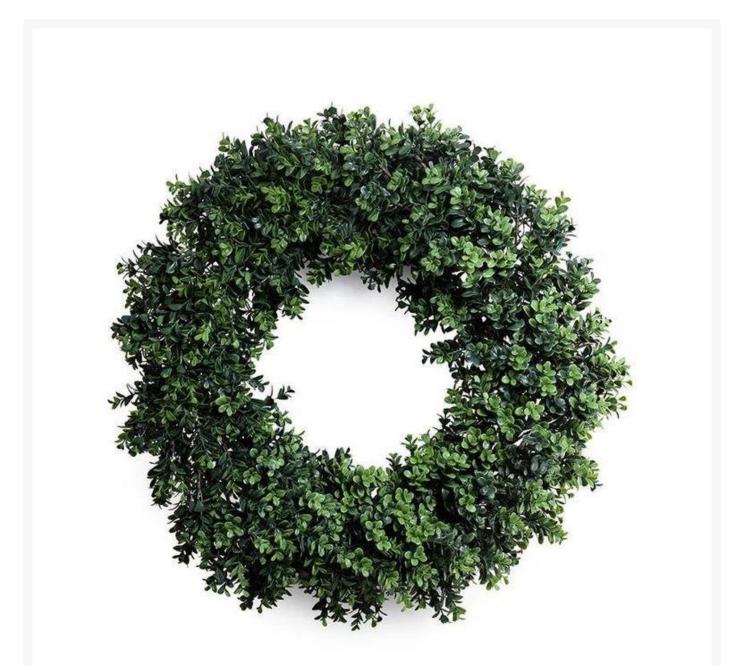

## Enduraleaf 24 Inch Boxwood Shrub Wreath

NGD-E3833GR

This classic Boxwood Wreath can be used outdoors year-round, not just for the Holidays! Boxwood shrub

branches are assembled for a dense, full 24" diameter greenery wreath that is 5-6" depth, with an 8" opening in the center. The two-toned green foilage of Enduraleaf® material will stand up to years of outdoor use. Matches both our 20" size wreath and 6' garland.