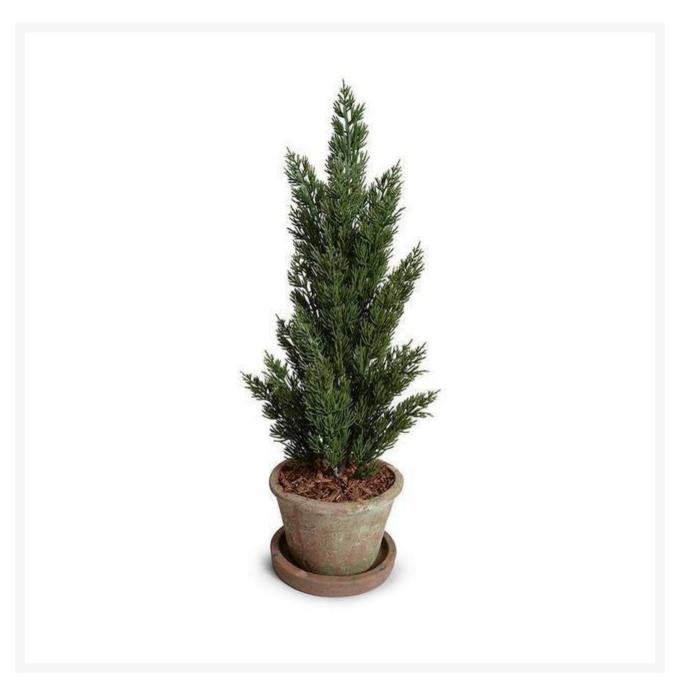

## Enduraleaf 22 Inch Italian Cypress Tabletop Plant

NGD-E1410GR

This 22" tall tabletop Enduraleaf Italian Cypress plant is a perfect decoration for outdoor living spaces. Planted in a 7" round rustic terracotta pot with matching saucer, it is approximately 7" diameter x 22" height.

- High-quality alternatives to live, potted plants
- Using only the finest materials available, each plant emulates the beauty of the natural world without the need for upkeep, maintenance, or replacement.
- Dimensions: 7L x 7W x 22H inches
- 5 year warranty
- Made to order; this item is not returnable