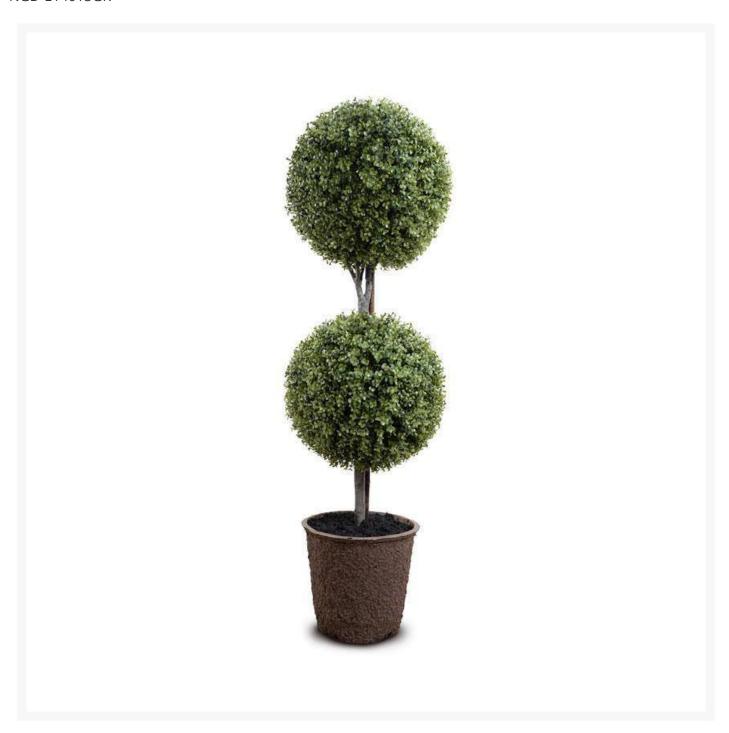

## Enduraleaf 15 Inch Boxwood Double Ball Topiary

NGD-E14015GR

New Growth Designs faux boxwood double-ball topiary has two 15" balls fastened to a lifelike trunk, potted in

a nursery pot. The trunk is stabilized with a metal rod, and each ball has a wire support sphere inside. Mount in your own planter, or one of our outdoor fiberglass planters.