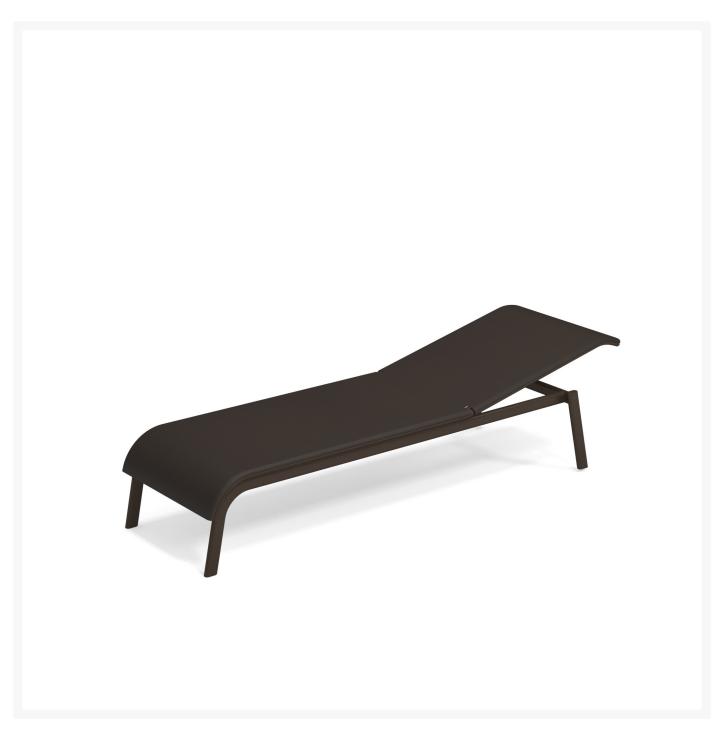

## Emu Tiki Outdoor/Indoor Adjustable Chaise Lounge

EMU-198

The Tiki collection is Emu's new sun-lounger with a minimal, basic design and a soft, light silhouette that

highlights its beauty and practical uses.

- Includes: 1 Chaise LoungeFrame Material: Aluminum
- Seat/Back Materials: Textilene Fabric
- E-Coated Powder Coat Finish
- Designer: Lucidi / Pevere
- Hand formed by skilled craftsmen
- Created with long lasting durability
- Stackable up to 6 lounges
- Dimensions: 78.5"W x 26"D x 15"-40"H; SH 15"; 38 lbs
- Special order colors are available upon request. Please contact customer service at