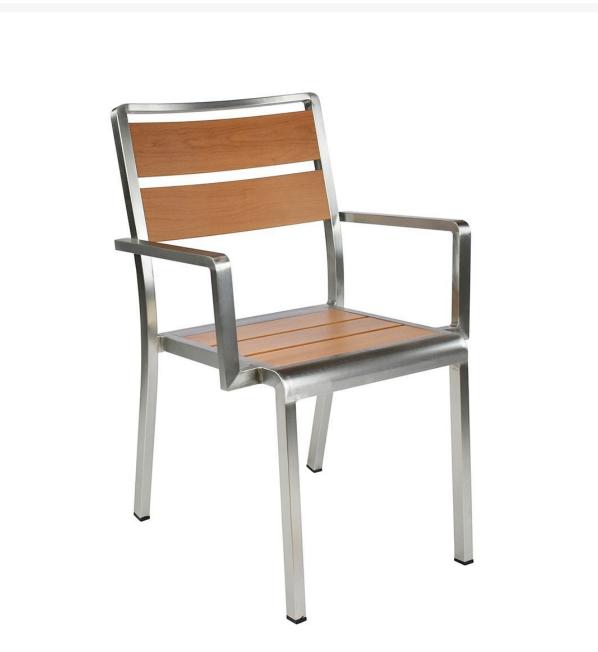

## Emu Sid Outdoor/Indoor Stacking Armchair

EMU-A1120

The Sid collection is visually unique with an aluminum and wood visual providing a rustic look that blends

well in commercial environments. The wood-look aluminum slats in the seat and back enable airflow to reduce moisture in humid environments. The frame also has an aluminum construction for durability and corrosion resistance. Sid's selections can be used outdoors or indoors.

- Price is listed per item. Sold in a minimum quantity of 6. Single units are available for 7 or more.
- Frame Material: Aluminum, Brushed
- Seat/Back Materials: Aluminum Slats
- Available in 4 finishes
- Designer: Emuamericas
- Hand formed by skilled craftsmen
- Created with long lasting durability
- Stackable up to 4 chairs
- Dimensions: 22"W x 25"D x 33.5"H; SH 18"; 11.5 lbs