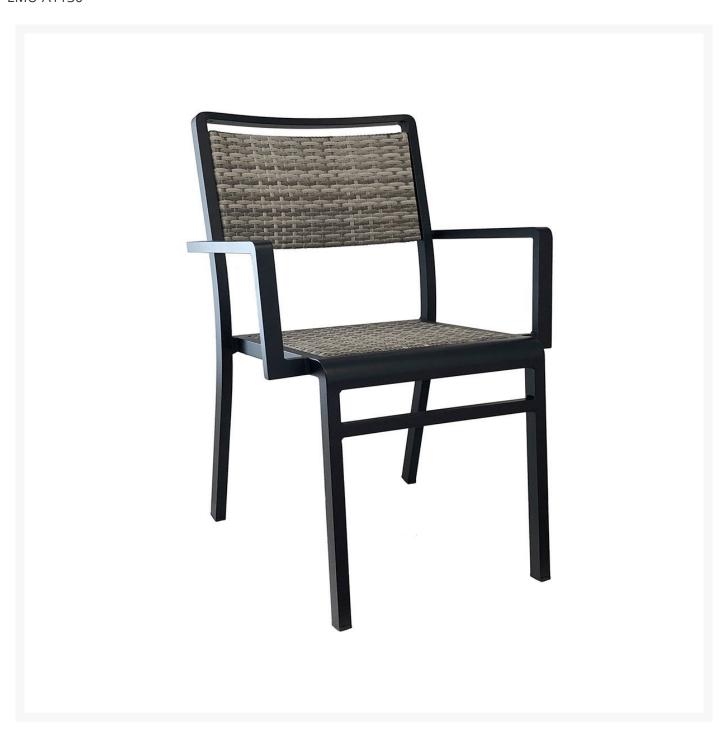

- Price is listed per item. Sold in a minimum quantity of 6. Single units are available for 7 or more.
- Frame Material: Square Tube Aluminum
- Seat/Back Materials: All-weather Wicker
- Available Color: Black Frame and Grey All-Weather Wicker
- Designer: Emuamericas
- Hand formed by skilled craftsmen
- Created with long lasting durability
- Stackable up to 4 chairs
- Dimensions: 21.5"W x 25.5"D x 32.5"H; AH 25" SH 18"; 10.5 lbs