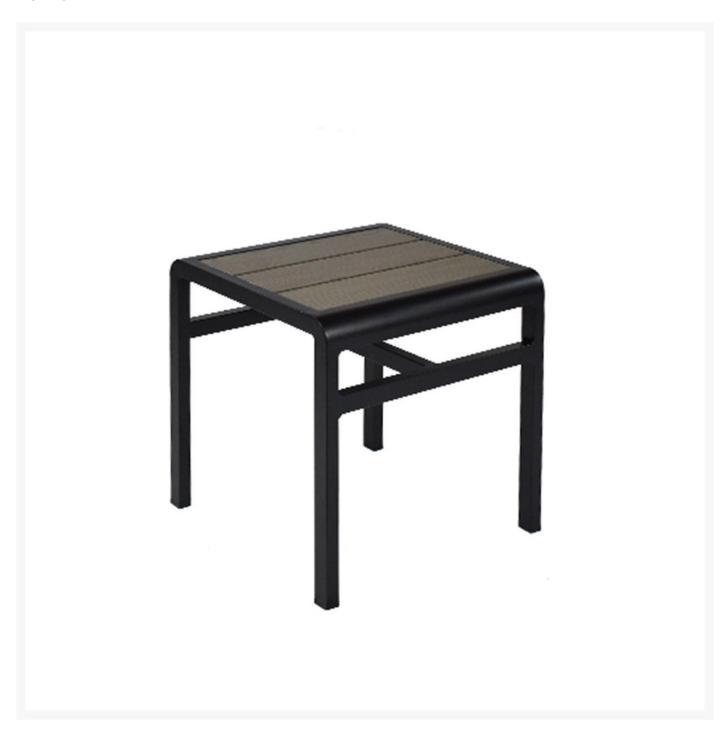

## Emu Sid Outdoor/Indoor Side Table

EMU-A1021

The Sid collection is visually unique with an aluminum and wood visual providing a rustic look that blends well in commercial environments. The wood-look aluminum slats in the seat and back enable airflow to reduce moisture in humid environments. The frame also has an aluminum construction for durability and

- Price is listed per item. Sold in a minimum quantity of 2. Single units are available for 3 or more.
- Frame Material: Tubular Aluminum
- Seat/Back Materials: Aluminum Slats
- Available in 4 finishes
- Designer: Emuamericas
- Hand formed by skilled craftsmen
- Created with long lasting durability
- Dimensions: 17"W x 17"D x 18"H; SH 18"; 6 lbs