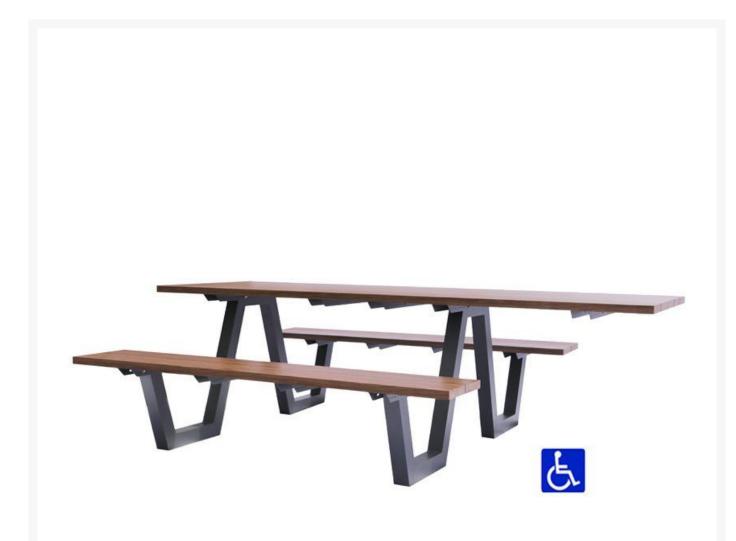

## Emu Sid Outdoor/Indoor 70" x 96" Picnic Table (ADA)

EMU-A1821A

The Sid collection is visually unique with an aluminum and wood visual providing a rustic look that blends

well in commercial environments. The wood-look aluminum slats in the seat and back enable airflow to reduce moisture in humid environments. The frame also has an aluminum construction for durability and corrosion resistance. Sid's selections can be used outdoors or indoors.

Picnic Table Note: This picnic table is ADA Compliant

- Includes: 1 Picnic Table and Bolt-down Bracket
- Top Material: Aluminum
- Base Material: Square Aluminum Legs
- Available in 2 finishes
- Designer: Emuamericas
- Hand formed by skilled craftsmen
- Created with long lasting durability
- Dimensions: 96"W x 70"D x 30"H; SH 18"; 120 lbs