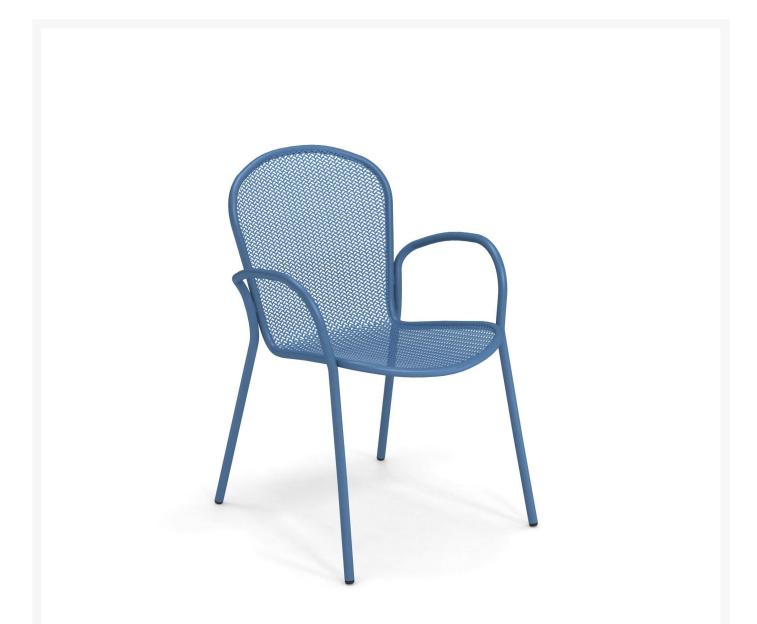

## Emu Ronda 2.0 Outdoor/Indoor Stacking Armchair

EMU-458

The Ronda 2.0 collection is a recreation of the original Ronda created in 1997 using the same patented e-

coated steel process. The innovative one-piece design for the seat and back boasts support and comfort. A newly designed mesh makes this collection practical, durable and strong yet lightweight.

- Price is listed per item. Sold in a minimum quantity of 4. Single units are available for 5 or more.
- Frame Material: Tubular Steel
- Seat/Back Materials: Extended Steel Mesh
- E-Coated Powder Coat Finish
- Designer: EMU D&S Lab
- Hand formed by skilled craftsmen
- Created with long lasting durability
- Stackable up to 8 chairs
- Dimensions: 23"W x 24.5"D x 32.5"H; SH 18"; AH 26"; 12.5 lbs
- Special order colors are available upon request. Please contact customer service at