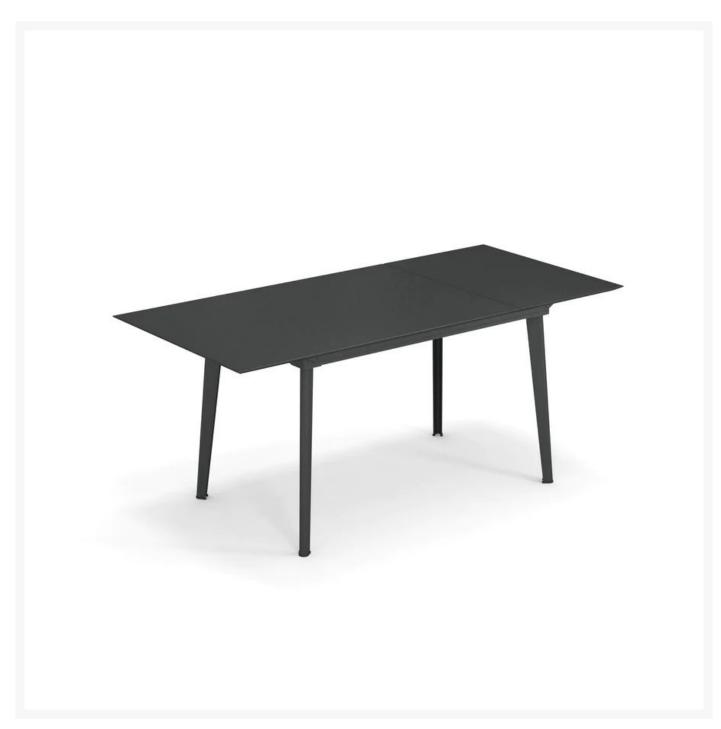

## Emu Plus4 47" x 32.5" Outdoor/Indoor Extension Table

EMU-3484

The Plus4 collection is made up of extendible tables. The tabletop is made of press-formed steel with a

careful selection of finishes for an enhanced aesthetic. The tables are designed so all chairs fit easily without any impediment. The butterfly mechanism of the inner extension makes Plus4 tables easier to open.

• Includes: 1 Extension Table

• Top Material: Steel

Base Material: Square Steel LegsE-Coated Powder Coat Finish

• Designer: EMU D&S Lab

• Hand formed by skilled craftsmen

Created with long lasting durability

• Dimensions: 47-67"W x 32.5"D x 30"H; 90 lbs

• Not for commercial use

• Special order colors are available upon request. Please contact customer service at