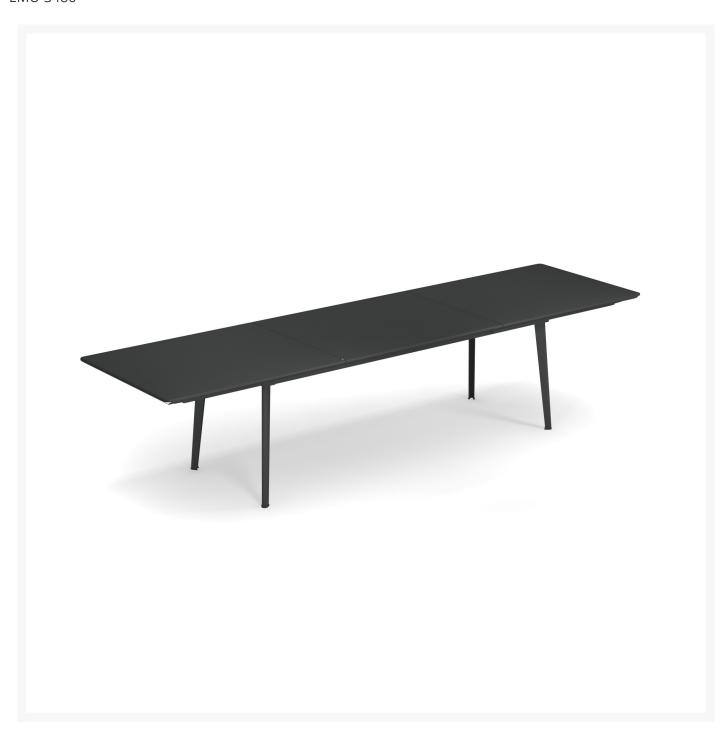

## Emu Plus4 35.5" x 86.5" Outdoor/Indoor Extension Table

EMU-3486

The Plus4 collection is made up of extendible tables. The tabletop is made of press-formed steel with a

careful selection of finishes for an enhanced aesthetic. A 43.5" extension allows four seats instead of two and is designed so all chairs fit easily without any impediment. The butterfly mechanism of the inner extension makes Plus4 tables easier to open.

• Includes: 1 Extension Table

• Top Material: Steel

Base Material: Square Steel LegsE-Coated Powder Coat Finish

• Designer: EMU D&S Lab

• Hand formed by skilled craftsmen

• Created with long lasting durability

• Dimensions: 43.5-86.5"W x35.5"D x 30"H; 176 lbs

• Special order colors are available upon request. Please contact customer service at