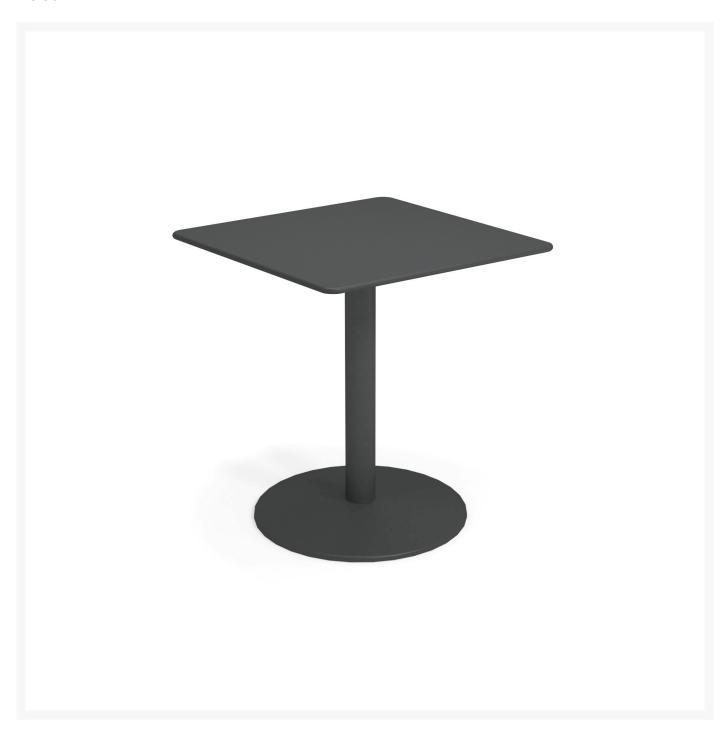

## Emu Bistro 30" Outdoor/Indoor Table

EMU-901

The Bistro Collection offers stylish steel pedestal tables. They easily coordinate with most standard-size dining chairs.

Deeply dedicated to the 100% Made-in-Italy production philosophy, Emu has been manufacturing some of

• Includes: 1 Bistro table

• Tob and Base Material: Solid Steel

• E-Coated Powder Coat Finish

• Designer: EMU D&S Lab

• Hand formed by skilled craftsmen

• Created with long lasting durability

• Dimensions: 30"W x 30"D x 30"H; BW 20"; 39 lbs