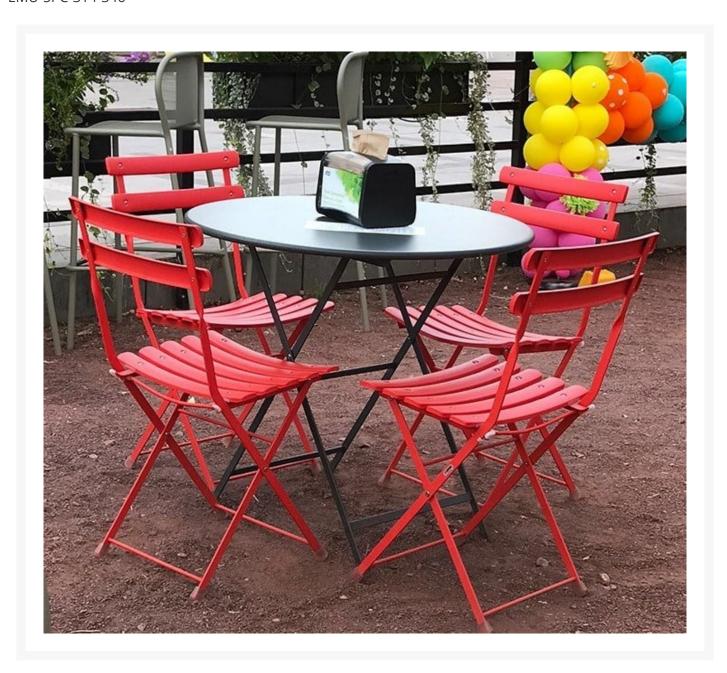

## Emu Arc en Ciel Outdoor/Indoor 5 Piece Bistro Set - Round

EMU-5PC-314-346

The Arc en Ciel Collection comprises tables and chairs in a variety of sizes and offers a range of colorful solutions. This collection is ideal for balconies or public gardens and the pieces can be folded for easy storage.

- Includes: 1 Table and 4 Side ChairsTob and Base Material: Solid Steel
- E-Coated Powder Coat Finish
- Designer: EMU D&S Lab
- Hand formed by skilled craftsmen
- Created with long lasting durability
- Table Dimensions: 32"W x 32"D x 29.5"H; 22 lbs
- Chair Dimensions: 17"W x 17"D x 32"H; SH 18"; 10.5 lbs
- Special order colors are available upon request. Please contact customer service at