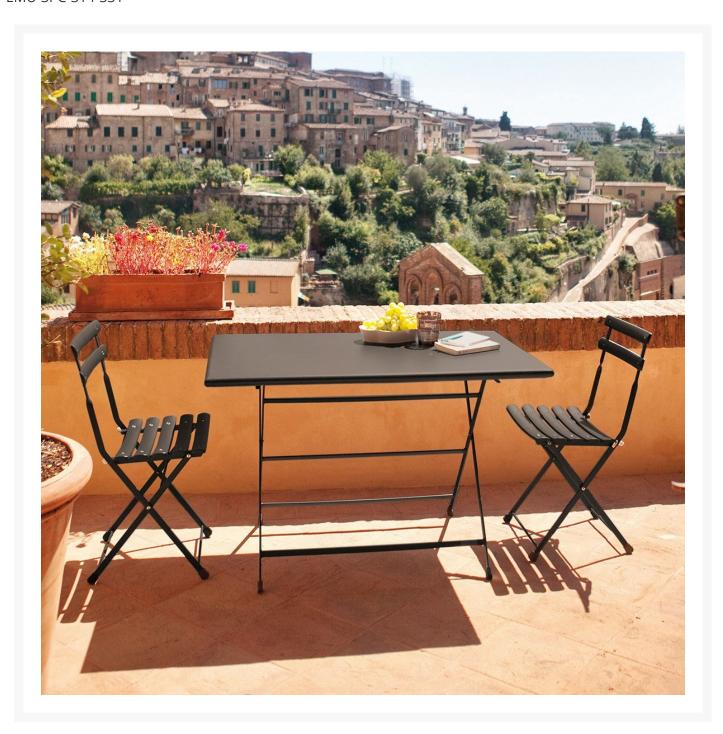

## Emu Arc en Ciel Outdoor/Indoor 3 Piece Bistro Set

EMU-3PC-314-331

The Arc en Ciel Collection comprises tables and chairs in a variety of sizes and offers a range of colorful

solutions. This collection is ideal for balconies or public gardens and the pieces can be folded for easy storage.

- Includes: 1 Table and 2 Side ChairsTob and Base Material: Solid Steel
- E-Coated Powder Coat Finish
- Designer: EMU D&S Lab
- Hand formed by skilled craftsmen
- Created with long lasting durability
- Table Dimensions: 44"W x 28"D x 29.5"H; 36 lbs
- Chair Dimensions: 17"W x 17"D x 32"H; SH 18"; 10.5 lbs
- Special order colors are available upon request. Please contact customer service at