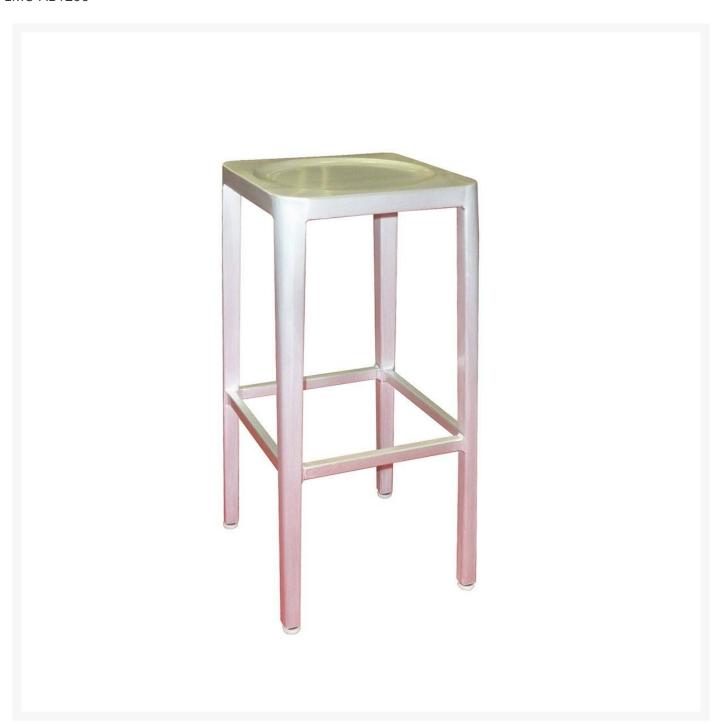

## Emu Anna Outdoor/Indoor Bar Stool

EMU-AB1206

Deeply dedicated to the 100% Made-in-Italy production philosophy, Emu has been manufacturing some of the world's finest domestic and commercial furniture since 1951. Pioneering in the technical know-how for metal processing and protection, they create pieces that allow their customers to relax in an Italian-style

outdoor living space. They are dedicated to innovation, quality, sustainability, and international orientation. The company has a distribution network covering over 85 countries.

- Price is listed per item. Sold in a minimum quantity of 2. Single units are available for 3 or more.
- Frame Material: Square Tube Aluminum
- Seat/Back Materials: Aluminum
- Available Frame Color: Brushed Aluminum or Custom RAL Color (3004/96)
- Designer: Emuamericas
- Hand formed by skilled craftsmen
- Created with long lasting durability
- Dimensions: 15"W x 15"D x 29.5"H; SH 30"; 7 lbs