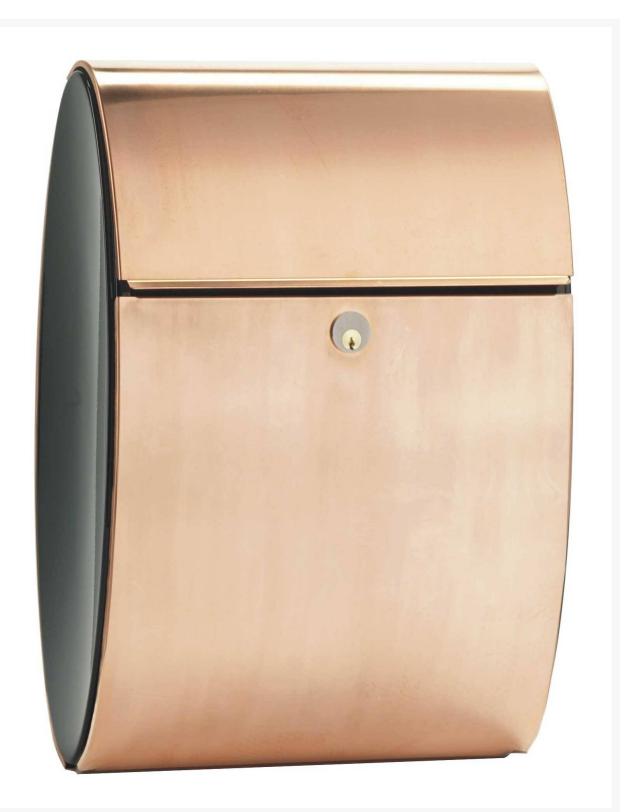

## Ellipse Locking Copper Mailbox

QUA-ALX-ELI-CP

The Ellipse is an elegant, well designed mailbox which radiates elegance and quality. Its beautiful elliptical shape and convex sides give it a modern appearance. The mailbox has separate compartments for letters and newspapers. The Ellipse is crafted of premium copper and powder coated steel and comes with a Ruko lock. Add a distinctive touch to your home with this beautiful copper mailbox.

- Handcrafted from premium copper and steel
- Elegant elliptical shape offers a modern look
- Incoming slot opening is 12-1/4L x 1-1/2H inches
- Includes lock and set of keys
- Easy installation
- Dimensions: 19.5L x 13.5W x 7.8D inches