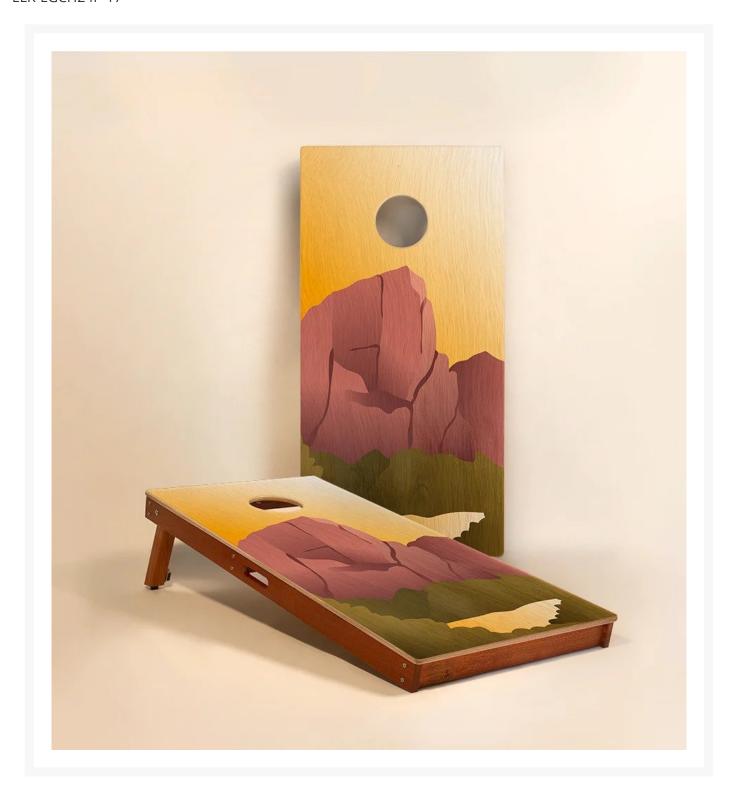

## Elakai Zion 2'x4' Cornhole Boards -Set of 2

ELK-EGCH24P-17

Carefully crafted from the finest materials, this two-by-four-foot regulation cornhole board set features a premium grade plywood deck with a beautiful mahogany frame. Outdoor-inspired graphics are printed directly to the wood surface.

Note: When not in use, this product needs to be stored indoors.

- Includes: 2 Cornhole boards; cornhole bags sold separately
- Materials: Solid mahogany frame and premium grade plywood playing surface
- Lightweight and portable with built-in carry handles
- Withstands 500+ pounds of load-bearing weight
- Sturdy mahogany legs level out the target on uneven ground
- Frame assembled with stainless steel hardware for corrosion resistance
- Magnetic fasteners hold legs when stored
- Dimensions: 48"(4ft) L x 24"(2ft)W x 4.5"H; 30 lbs