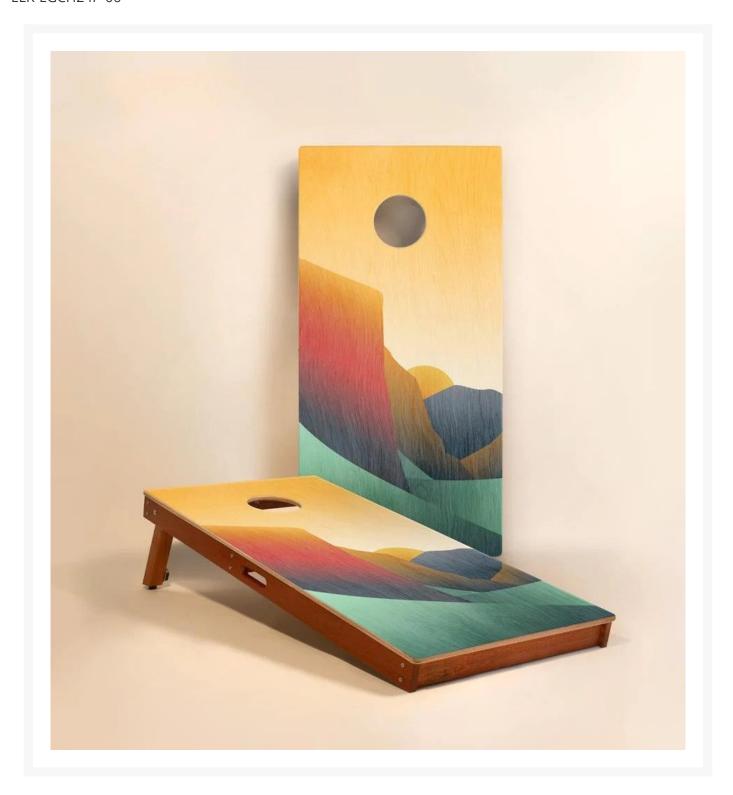

## Elakai Yosemite 2'x4' Cornhole Boards - Set of 2

ELK-EGCH24P-06

Carefully crafted from the finest materials, this two-by-four-foot regulation cornhole board set features a premium grade plywood deck with a beautiful mahogany frame. Outdoor-inspired graphics are printed directly to the wood surface.