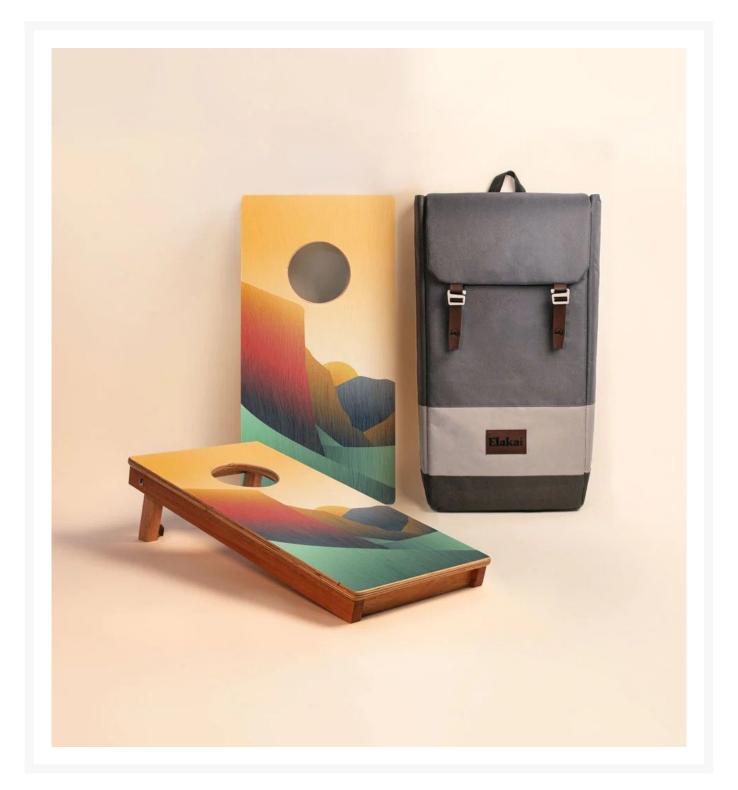

## Elakai Yosemite 1'x2' Compact Travel Cornhole Boards - Set of 2

ELK-EGCH12P-06

Carefully crafted from the finest materials, this one-by-two-foot regulation cornhole board set features a premium grade plywood deck with a beautiful mahogany frame. Outdoor-inspired graphics are printed directly to the wood surface.

Note: When not in use, this product needs to be stored indoors.

- Includes: 2 Cornhole boards; padded outdoor backpack
- Materials: Solid mahogany frames and premium grade plywood playing surface
- Lightweight, compact, and sturdy design for fun on the go
- Sturdy mahogany legs level out the target on uneven ground
- Frame assembled with stainless steel hardware for corrosion resistance
- Dimensions: 24"(2ft) L x 12"(1ft)W x 4.5"H; 6.87 lbs