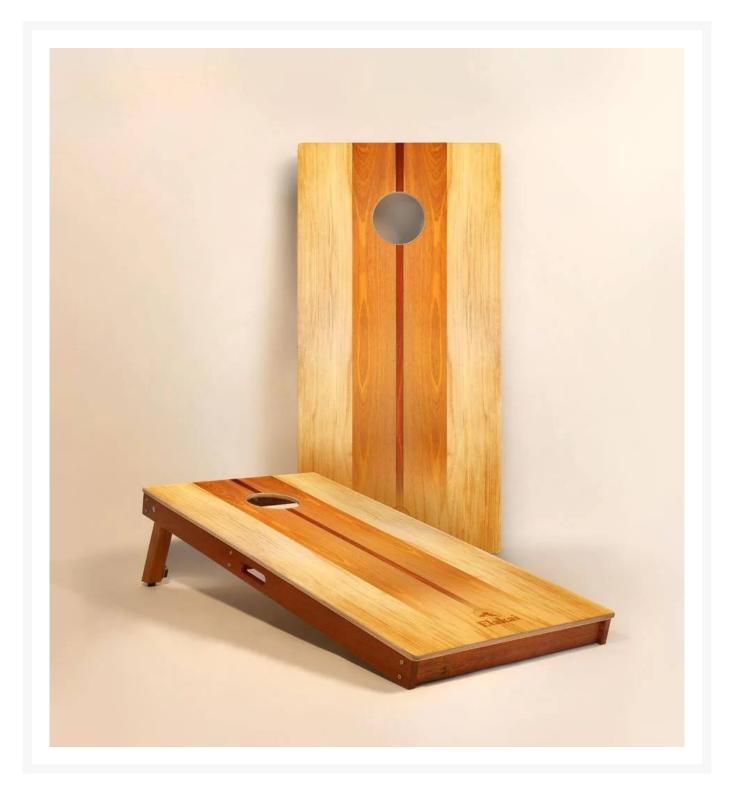

## Elakai Woody 2'x4' Cornhole Boards - Set of 2

ELK- EGCH24P-05

Carefully crafted from the finest materials, this two-by-four-foot regulation cornhole board set features a premium grade plywood deck with a beautiful mahogany frame. Outdoor-inspired graphics are printed directly to the wood surface.

Note: When not in use, this product needs to be stored indoors.

- Includes: 2 Cornhole boards; cornhole bags sold separately
- Materials: Solid mahogany frame and premium grade plywood playing surface
- Lightweight and portable with built-in carry handles
- Withstands 500+ pounds of load-bearing weight
- Sturdy mahogany legs level out the target on uneven ground
- Frame assembled with stainless steel hardware for corrosion resistance
- Magnetic fasteners hold legs when stored
- Dimensions: 48"(4ft) L x 24"(2ft)W x 4.5"H; 62 lbs