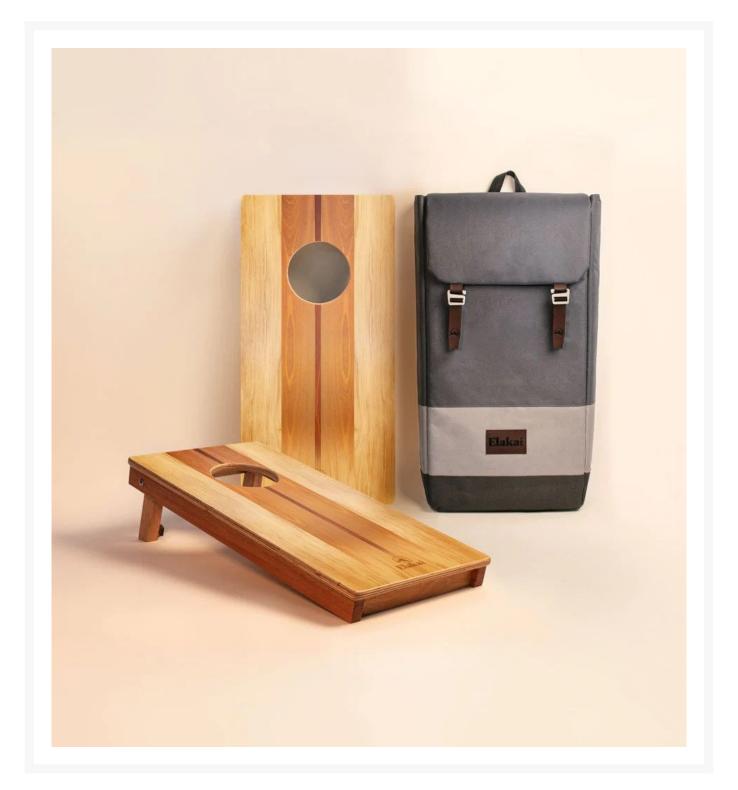

## Elakai Woody 1'x2' Compact Travel Cornhole Boards - Set of 2

ELK-EGCH12P-05

Carefully crafted from the finest materials, this one-by-two-foot regulation cornhole board set features a premium grade plywood deck with a beautiful mahogany frame. Outdoor-inspired graphics are printed directly to the wood surface.

Note: When not in use, this product needs to be stored indoors.

- Includes: 2 Cornhole boards; padded outdoor backpack
- Materials: Solid mahogany frames and premium grade plywood playing surface
- Lightweight, compact, and sturdy design for fun on the go
- Sturdy mahogany legs level out the target on uneven ground
- Frame assembled with stainless steel hardware for corrosion resistance
- Dimensions: 24"(2ft) L x 12"(1ft)W x 4.5"H; 6.87 lbs